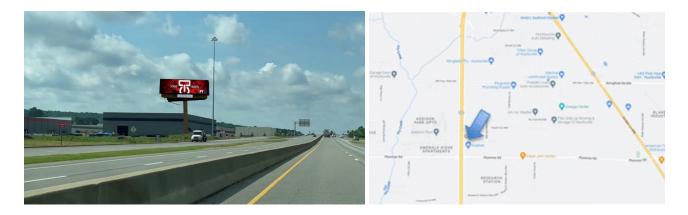

## Digital Billboard in Huntsville, AL F/N

Located 5928 RESEARCH PARK BLVD one half mile North of Plummer Road, Perfect Right Read going North on Research Park Blvd, a short distance from gate 9 at the RED Stone Arsenal.

Location: Research Parkway Blvd NW, LR Facing North Facing: North | Size: 14' x 48' | Spot Length: 7.5 seconds | Impressions: Weekly 103,436 | TAB Panel ID: Latitude: 34.776164 Longitude -86.672345

Rate Card 4-Week Cost: \$1,200 Net Monthly Showings: 43,200 Production: \$70 ALDOT Traffic Count: 42,646 vehicles daily Production: 520 x 1760 jpeg, 72 DPI