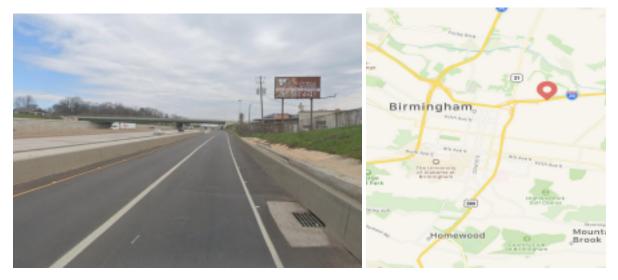

## Digital Billboard I-20/59 1/4 mile past 31st Street

The 12' x 24' digital board is located I-20/59 East right past TOP GOLF. This board is designed to reach commuters from downtown Birmingham to Trussville, Irondale and many local communities in the Birmingham area. Also located in the center of downtown Birmingham.

Location: 1-20/59 East, Right Read, 50 yards past 31st Street **RATE CARD** Facing: East Side facing South West 4 - week cost: \$1000 Net Size: 12' x 24' Production: \$50 Spot Length: 7.5 seconds Impressions: 186,920 week ALDOT Traffic Count: 126,000 vehicles daily TAB Panel ID: 30991125 Specs: 176 x 368 jpeg Latitude: 33.534408 Longitude: -86.796301